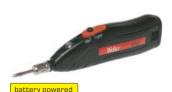

### BP645EU

Battery Powered Soldering Iron
• Fast Heat-Up Battery Powered

- Soldering Iron.
- The heating element is in the tip for super-fast heat-up.
  • Heats up to working temperature in
- under 15 seconds.

   Red LED light indicates when
- power is on.
- Protective safety cap turns off power when placed on tool.
  Over 120 intermittent solder joints
- with fresh batteries.
- · Perfect for field service repair on small parts and components.
- Includes iron, conical tip 0,4 mm,
   3 DuraCell AA batteries, lead-free solder and tip wrench.

### **Technical Parameters**

Max. Power max. 480°C Temperature 4,5 VDC **Power Supply** 

Ord.No. Type s BP645EU 61347