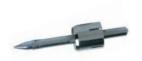

### PYROPEN WP60 K

It is temperature variable within the range of 500°C to 1300°C dependant upon the function used.

Refilling takes only a few seconds and it operates approx. 1 hour with one filling.
The hot blow nozzle supplies inert

hot gas to prevent oxidation of non contact solder joints and is therefore suitable for use in solder paste applications, heat shrink and on vinyl chloride boards.

### **Technical Parameters**

**PYROPEN WP60 K** 20-60W Power Temperature Range 200 - 450°C Working time 60min continuously Set contains Soldering Tip 1mm, hot air nozzle

Ord.No O PYROPEN WP 60 K

PYROPEN REFILL