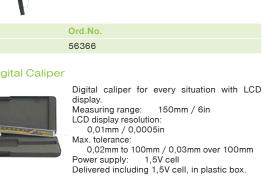

| consists of 15 pieces, with a length of 150 mm and 11 mm diameter                                                                                                                                                                                                                                   |  |

Tools

### DREMEL

DREMEL

Part No. Ord.No. O DREMEL GS1 69218

### DREMEL SG4 Goggles



Use the goggles to provide protection for your eyes when working on your projects

Part No. O DREMEL SG4 Ord.No. 69219





Please find the whole tool assortment at

www.soselectronic.com



|   | Part No. | Ord.No. |
|---|----------|---------|
| s | DC 150   | 47854   |

# Part No. S NRU-0085

OHYB1



Part No. S OHYB1

### PLCC - ZNA



Part No. S PLCC - ZNA

#### ZD-508



Part No. S ZD-508

## DC 150 - Digital Caliper