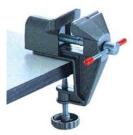

### CT-1100

Part No

S CT-1100

NRU-0085

This mini-vise is suited for all kind of small work or precision work. With 1-1/2' metal jaws Jaws width: 60mm Max. opening: 50mm

O UNEO 3in1

71715

The compact 3-in-1 power pack. Hammers, drills and drives screws in any surface even in concrete. And thanks to lithium-ion technology, not only is it particularly handy, it is also ready for use at all times. Rated voltage: V= 14.4 Rated speed rpm: 0-900 Weight: 1,1kg Charging time: 3h