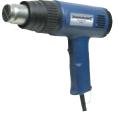

| 50503                                                                                                                                                                                                                                                     |                                                                                                                                                                                                                                                             |                                                                                                                                                                                                                                                                                                     |  |
|-----------------------------------------------------------------------------------------------------------------------------------------------------------------------------------------------------------------------------------------------------------|-------------------------------------------------------------------------------------------------------------------------------------------------------------------------------------------------------------------------------------------------------------|-----------------------------------------------------------------------------------------------------------------------------------------------------------------------------------------------------------------------------------------------------------------------------------------------------|--|
| Universal type - rotary pen (length: 12 cm) with<br>12 spare glass fiber brushes (Ø 4,0 mm, brush<br>length: 40 mm), used for example to clean con-<br>necting surfaces on PCBs.<br>Replacement brushes: NRU-0086 Ord.No.<br>53245 (Ø 4mm, length: 40mm). | PMF180E MULTI Tool                                                                                                                                                                                                                                          | Bosch Multifunction Tool PMF 180 E Multi<br>Unbelievably versatile – sawing, cutting<br>and sanding with one tool. Multifunctional<br>and precise due to oscillation function with<br>powerful 180 watts<br>Toolholder with universal screw – fast and<br>uncomplicated changing of all accessories |  |
| Ord.No.                                                                                                                                                                                                                                                   | 611 5555                                                                                                                                                                                                                                                    | with an Allen key.<br>Power input: 180 W                                                                                                                                                                                                                                                            |  |
| 53244<br>Stencils for forming leads of electronic compo-                                                                                                                                                                                                  |                                                                                                                                                                                                                                                             | Power output: 74 W<br>No-load speed: 15.000 – 21.000 rpm<br>Oscillation angle left/right: 1,4 °<br>Weight 1,2 kg                                                                                                                                                                                    |  |
| nents. Functional, easy structure and operation,                                                                                                                                                                                                          | Part No. O                                                                                                                                                                                                                                                  | rd.No.                                                                                                                                                                                                                                                                                              |  |
| stencils for forming leads of diodes, resistors,                                                                                                                                                                                                          | PMF180E MULTI     7                                                                                                                                                                                                                                         | 2658                                                                                                                                                                                                                                                                                                |  |
| capacitors before mounting them on PCBs.<br>These plastic devices are suitable for forming                                                                                                                                                                |                                                                                                                                                                                                                                                             |                                                                                                                                                                                                                                                                                                     |  |
| different length of components. Selectable                                                                                                                                                                                                                | DREMEL 1200JA Glue Gun DREMEL                                                                                                                                                                                                                               |                                                                                                                                                                                                                                                                                                     |  |
| bend point, in five distances:<br>7,5; 10; 12,5; 15; 17,5 mm.                                                                                                                                                                                             |                                                                                                                                                                                                                                                             | Contents:                                                                                                                                                                                                                                                                                           |  |
| 7,5, 10, 12,5, 15, 17,5 mm.                                                                                                                                                                                                                               |                                                                                                                                                                                                                                                             | •DREMEL glue gun                                                                                                                                                                                                                                                                                    |  |
| Ord.No.                                                                                                                                                                                                                                                   | 101                                                                                                                                                                                                                                                         | <ul> <li>3 different nozzles</li> <li>6 glue sticks (dual temperature)</li> </ul>                                                                                                                                                                                                                   |  |
| 1262                                                                                                                                                                                                                                                      |                                                                                                                                                                                                                                                             | <b>.</b> ,                                                                                                                                                                                                                                                                                          |  |
| Plastic extractor (not antistatic) for unloading all<br>20 to 100 pole PLCC-ICs and 32 and 44 pole<br>LCC-ICs.                                                                                                                                            | The Dremel glue gun - its innovati<br>ve design and numerous features<br>make it very user friendly and easy<br>to use. The features are specially<br>designed for making the job o<br>glueing easier. The glue gun is<br>the ideal tool for a wide variety | <ul> <li>Indicator lights</li> <li>-3-way switch</li> <li>f</li> <li>Technical specification:</li> <li>Supply voltage: 230 - 240 VAC, 50 - 60 Hz</li> </ul>                                                                                                                                         |  |
| Ord.No.                                                                                                                                                                                                                                                   | of projects: model building, wo<br>odworking, scrapbooking or ca                                                                                                                                                                                            |                                                                                                                                                                                                                                                                                                     |  |
| 26891                                                                                                                                                                                                                                                     | semodding.                                                                                                                                                                                                                                                  | Temperature indication: LED                                                                                                                                                                                                                                                                         |  |
|                                                                                                                                                                                                                                                           | Dent No.                                                                                                                                                                                                                                                    | und Min                                                                                                                                                                                                                                                                                             |  |
|                                                                                                                                                                                                                                                           |                                                                                                                                                                                                                                                             | Ind.No.                                                                                                                                                                                                                                                                                             |  |
|                                                                                                                                                                                                                                                           | S DREMEL 1200JA 6                                                                                                                                                                                                                                           | 9066                                                                                                                                                                                                                                                                                                |  |
| Hot-melt gun, operating temperature range<br>180°C to 500°C. Two-step temperature re-<br>gulation: 1 <sup>st</sup> step: 750W / 300°C / 200l/min,<br>2 <sup>nd</sup> step: 1500W / 500°C / 450l/min . Supply<br>voltage 230VAC. Length of cable 1,5m.     | DREMEL GS1 Glue Sticks DREMEL These glue sticks can be used with any Glue Gun even for dual temperatures. Each package                                                                                                                                      |                                                                                                                                                                                                                                                                                                     |  |
|                                                                                                                                                                                                                                                           |                                                                                                                                                                                                                                                             | consists of 15 pieces, with a length of 150 mm and 11 mm diameter                                                                                                                                                                                                                                   |  |