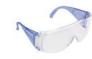

### DREMEL SG4 Goggles

Use the goggles to provide protection for your eyes when working on your projects

Part No. O DREMEL SG4 Ord.No. 69219

Please find the whole tool assortment at

www.soselectronic.com

|   | Part No. | Ord.No. |
|---|----------|---------|
| s | DC 150   | 47854   |